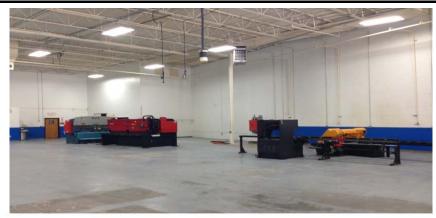

# **Factory Layout**

(9, 529 square feet (885 m))

#### **Equipment List**

<Shearing Machine>

<Band Sawing machine>

<Milling Machine>

<Corner Shearing Machine>

<Bending Machine>

<Iron Worker Machine>

<Series Horizontal Lathe>