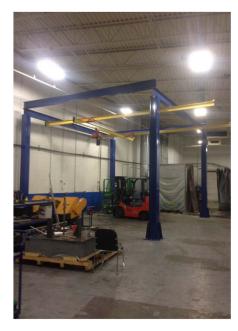

#### **Equipment List**

<Shearing Machine>

<Band Sawing machine>

<Milling Machine>

<Corner Shearing Machine>

<Bending Machine>

<Iron Worker Machine>

<Series Horizontal Lathe>

<Fork Lift>

<Co2 Welder/ Plasma Blowout>

<Painting Booth>

<Compressor>

<Electric Power >

Pump Gear In-process Gantry Loader

Needle Deburring Machine

**Bush Press Fitting Machine** 