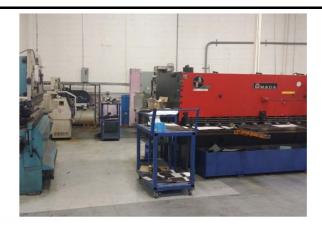

#### **Equipment List**

<Shearing Machine>

<Band Sawing machine>

<Milling Machine>

<Corner Shearing Machine>

<Bending Machine>

<Iron Worker Machine>

<Series Horizontal Lathe>

<Fork Lift>

<Co2 Welder/ Plasma Blowout>

<Painting Booth>

<Compressor>

<Electric Power >

Pump Gear In-process Gantry Loader

Needle Deburring Machine

**Bush Press Fitting Machine** 