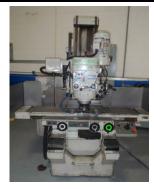

#### **Equipment List**

<Shearing Machine>

<Band Sawing machine>

<Milling Machine>

<Corner Shearing Machine>

<Bending Machine>

<Iron Worker Machine>

<Series Horizontal Lathe>