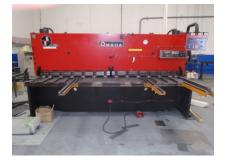

#### **Equipment List**

<Shearing Machine>

<Band Sawing machine>

<Milling Machine>

<Corner Shearing Machine>

<Bending Machine>

<Iron Worker Machine>

<Series Horizontal Lathe>