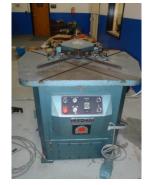

#### **Equipment List**

<Shearing Machine>

<Band Sawing machine>

<Milling Machine>

<Corner Shearing Machine>

<Bending Machine>

<Iron Worker Machine>

<Series Horizontal Lathe>