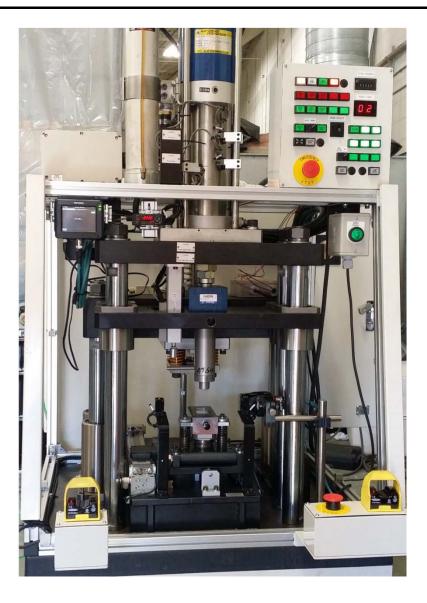

total plan which gave top priority for the production and a design, a manufacture, and a maintenance.

<<Work contents>>

Automatic assembling machine/Measuring machine/Inspection machine Carrier device/Robot laborsaving system/Each Cutting implements Other various special-purpose machines



### **Organizational chart**





# **Factory Layout**





(9, 529 square feet (885 m))







#### **Equipment List**



<Shearing Machine>



<Band Sawing machine>



<Milling Machine>



<Corner Shearing Machine>



<Bending Machine>



<Iron Worker Machine>



<Series Horizontal Lathe>



<Fork Lift>



<Co2 Welder/ Plasma Blowout>



<Painting Booth>



<Compressor>



<Electric Power >





Pump Gear In-process Gantry Loader





Needle Deburring Machine





**Bush Press Fitting Machine** 





# Peel Caulking Machine