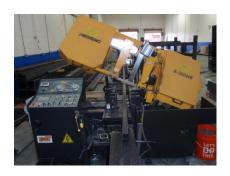

#### **Equipment List**

<Shearing Machine>

<Band Sawing machine>

<Milling Machine>

<Corner Shearing Machine>

<Bending Machine>

<Iron Worker Machine>

<Series Horizontal Lathe>