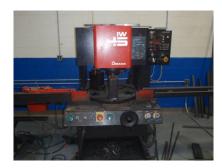

<Fork Lift>

<Co2 Welder/ Plasma Blowout>

<Painting Booth>

<Compressor>

<Electric Power >

Pump Gear In-process Gantry Loader

Needle Deburring Machine

**Bush Press Fitting Machine** 